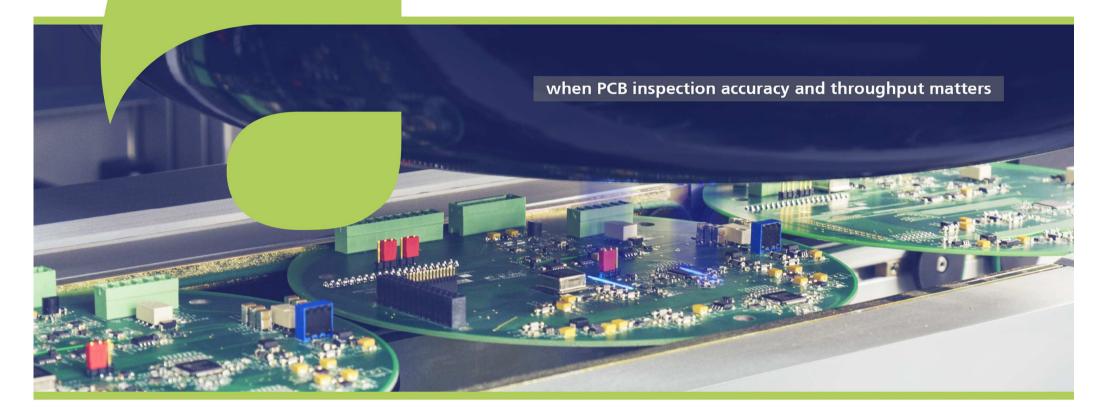

## next generation high performance PCB inspection system

a3D

next generation inspection systems

- simple and fast to program from CAD
- stable production testing in minutes
- extremely low false call rate
- absolute X Y Z measurement system with SPC output
- inspects components below 01005
- can be programmed to be IPC level 1, 2 & 3 compliant